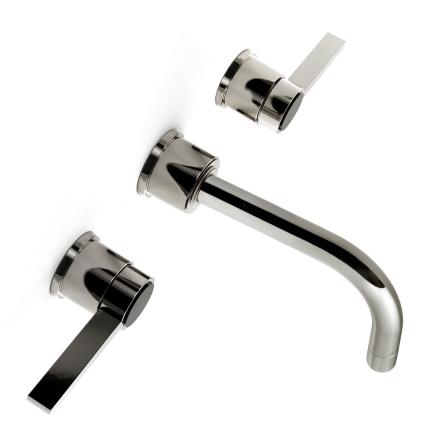

## AQ-MM-4.2-2912PC

Basic shapes stripped of all adornment would be the best way to describe the Nanz Minimal collection. Working strictly to create the best designs while focusing only on proportion and composition, the product become small functional sculptures to adorn one's interior spaces. Stacked three dimensional metal shapes, the fittings are exceedingly useful in modern interiors and can be equally successful juxtaposed in traditional settings. A variety of bath friendly finishes are offered. Contact one of our offices for more information and assistance with specification.

Lever Style: AQ-2912.S5912 PC

Spout Style: AQ-STUW3.5912.D0

Spout Projection: 7-5/8"

Collection: Minimal

Collection: Minimal

- NEW YORK

BOSTON CHICAGO

MIAMI