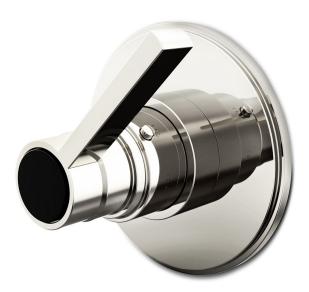

## AQ-MM-5.1-2912PC

The Nanz Thermostatic Shower control is manufactured in solid brass and features Huber anti-scalding technology. In addition, a safety feature requires button activation to reach the hottest temperatures. Valve comes with integral check valves and stops for easy installation and serviceability. Matching bath and basin fittings are offered, as are coordinating bath accessories and cabinetry. Basic shapes stripped of all adornment would be the best way to describe the Nanz Minimal collection. Working strictly to create the best designs while focusing only on proportion and composition, the product become small functional sculptures to adorn one's interior spaces. Stacked three dimensional metal shapes, the fittings are exceedingly useful in modern interiors and can be equally successful juxtaposed in traditional settings. A variety of bath friendly finishes are offered. Contact one of our offices for more information and assistance with specification.

Backplate: 5" x 5

Backplate Style: AQ-PT.260

Collection: Minimal

89 - 2022 ALL RIGHTS RESERVED