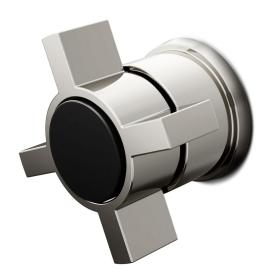

## AQ-MM-5.1DVC-X912PC

Basic shapes stripped of all adornment would be the best way to describe the Nanz Minimal collection. Working strictly to create the best designs while focusing only on proportion and composition, the product become small functional sculptures to adorn one's interior spaces. Stacked three dimensional metal shapes, the fittings are exceedingly useful in modern interiors and can be equally successful juxtaposed in traditional settings. The NANZAQUATIC Volumetric/ Diverter Shower control is manufactured in solid brass and features Fluehs technology. The control works with 1/2" or 3/4" NANZAQUATIC volume control valves, 2-way and 3-way diverter valves, with or without shared ports. A variety of bath friendly finishes are offered. Contact one of our offices for more information and assistance with specification.

Width: 2-7/8"

Height: 1-7/8"

Knob Style: AQ-TX912.5912 PC

Collection: Minimal

- 2022 ALL RIGHTS RESERVED