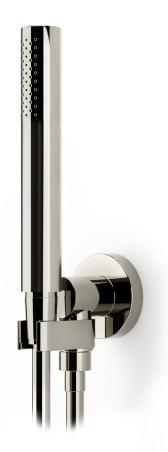

## AQ-MM-5.SHHW1

The plumbing collection from The Nanz Company offers custom bath, shower and basin fittings to designers and builders for high end projects. All fittings are constructed from solid brass and are equipped with precision manufactured valves designed to prevent scalding and conserve water. Configurations for shower and bath controls may be customized by choosing from our diverse range of handles, bells, and backplates. Shower heads can be paired with corresponding flanges and tub fillers, as well as bath accessories and cabinetry. A variety of finishes are offered. Contact one of our offices for more information and assistance with specification.

Height:

Projection: 3-1/4"

Product Code: AQ-SHHW1.SA32.5565

Collection: Minimal

- NEW YORK

BOSTON

CHICAGO

MIAMI