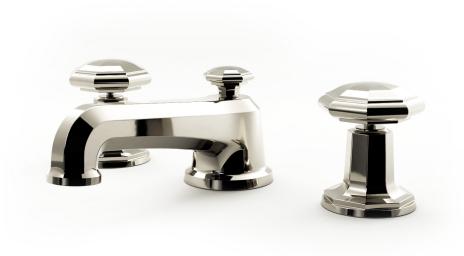

## AQ-OT-1.2-1240

The NANZ Tri-Mount Short Basin Deck is manufactured in solid brass and features FLUHS ceramic valve cartridges. Our basin sets may be customized by choosing from our varied range of handles, spouts, bells, bonnets and rod finials. Matching bath and shower fittings are offered, as are coordinating bath accessories and cabinetry. Selected examples appear below. Combining the neoclassical lexicon of the octagon and the ogival curve, the NANZ Octavio collection is a popular choice for both traditional and transitional interiors. A variety of bath friendly finishes are offered. Contact one of our offices for more information and assistance with specification.83817

Handle Height: 3"
Spout Height: 3-3/8"
Spout Projection: 6"

Knob Style: AQ-1240.T5914 Spout Style: AQ-SBD7.L10

NEW YORK BOSTON CHICAGO MIAMI LOS ANGELES SAN FRANCISCO LONDON -