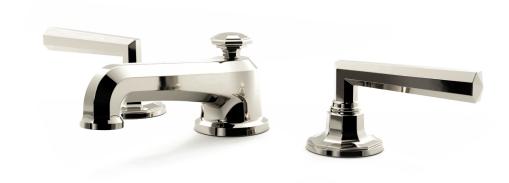

## AQ-OT-1.2-2091

The Nanz Tri-Mount Short Basin Deck is manufactured in solid brass and features FLUHS ceramic valve cartridges. Our basin sets may be customized by choosing from our varied range of handles, spouts, bells, bonnets and rod finials. Matching bath and shower fittings are offered, as are coordinating bath accessories and cabinet hardware. Combining the neoclassical lexicon of the octagon and the ogival curve, the Nanz Octavio collection is a popular choice for both traditional and transitional interiors. A variety of bath friendly finishes are offered. Contact one of our offices for more information and assistance with specification.

Handle Height: 2-7/

Spout Height: 3

Spout Projection: 6

Lever Style: AQ-2091.S5914

Spout Style: AQ-SBD7.L10

Collection: Octavio

© 1989 - 2022 ALL RIGHTS RESERVED