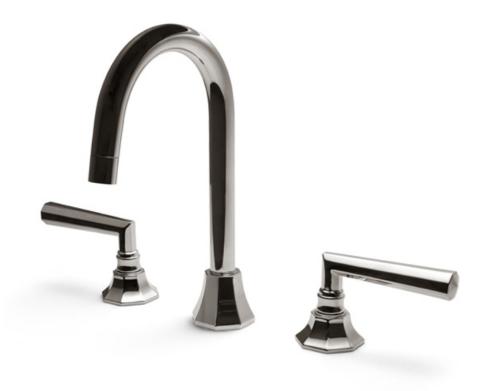

## AQ-OT-1.21-2091

Designed for 3-hole basin decks, this widespread set is constructed from solid brass and features FLUHS manufactured ceramic valve cartridges. Widespread configurations may be customized by choosing from our diverse range of handles, faucets, bells, bonnets and rod finials. Matching bath and shower fittings are offered, as are coordinating bath accessories and cabinetry. A variety of finishes are offered. Contact one of our offices for more information and assistance with specification.83224

Handle Height: 2-7/8"

Spout Height: 9-7/8"

Spout Projection: 5-1/2"

Lever Style: AQ-2091.S5595 Spout Style: AQ-SBD3.5595.D0

NEW YORK BOSTON CHICAGO MIAMI LOS ANGELES SAN FRANCISCO LONDON -