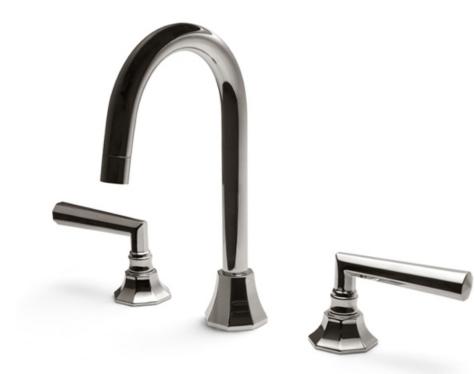

## AQ-OT-1.21-2091

Designed for 3-hole basin decks, this widespread set is constructed from solid brass and features FLUHS manufactured ceramic valve cartridges. Widespread configurations may be customized by choosing from our diverse range of handles, faucets, bells, bonnets and rod finials. Matching bath and shower fittings are offered, as are coordinating bath accessories and cabinetry. A variety of finishes are offered. Contact one of our offices for more information and assistance with specification.

Handle Height: 2-7/8"

Spout Height: 9-7/8"

Spout Projection: 5-1/2"

Lever Style: AQ-2091.S5595

Spout Style: AQ-SBD3.5595.D0

Collection: Octavio

- NEW YORK BOSTON CHICAGO MIAMI LOS ANGELES

SAN FRANCISCO