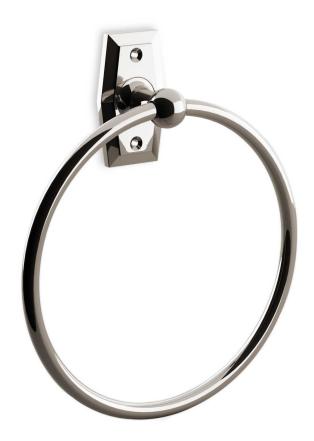

## AQ-OT-12.19

The classic ring and simple lines of the Octavio backplate make the towel ring suitable for a variety of interiors. As with all of our hardware, the ring is manufactured of solid brass, making it exceptionally strong. A comprehensive suite of aesthetically-related bath hardware is also available, including robe hooks, toilet paper dispensers and glass towel rods. It is produced in twelve Nanz plated and patinated finishes.

Height: 7-3/8"

Diameter:

Projection: 2

Backplate: 3-1/2" x 2"

Collection: Octavio

Collection: Octavio

- NEW YORK BOSTON CHICAGO MIAMI LOS ANGELES SAN FRANCISCO

LONDON -