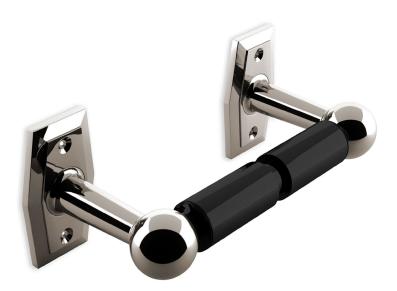

## AQ-OT-15.19

- NEW YORK

The Octavio two-post paper holder features strong geometric facets on its backplates. The spring-loaded Delrin spindle provides strength without being too heavy. This holder is also available in a single-post version. A comprehensive suite of aesthetically related  $bath\ hardware\ is\ also\ available,\ including\ towel\ rings,\ robe\ hooks,\ and\ glass\ towel\ rods.\ Twelve\ Nanz\ plated\ and\ patinated\ \underline{finishes}\ are$ available.

BOSTON

Center-to-Center:

LOS ANGELES

3-5/8" Projection:

Backplate: 3"x 1-1/2"

Collection: Octavio

Collection: Octavio

SAN FRANCISCO