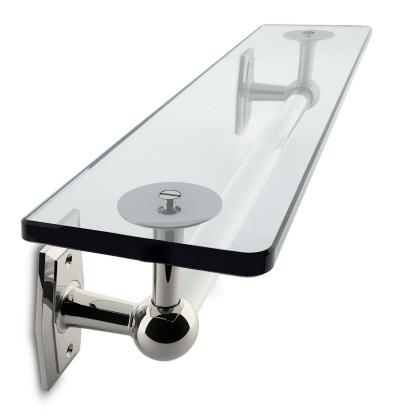

## AQ-OT-16.19

NEW YORK

BOSTON

The Octavio towel rod and shelf are secured by strongly geometric, late neoclassical backplates. The rod can be ordered in glass as shown or in metal and the shelf can be ordered in glass or marble. While most popular in the sizes below, the rods can be ordered in any length. Longer dimensions will be provided with a center post. A comprehensive suite of aesthetically related bath hardware is also available, including towel rings, paper holders, and robe hooks. The hardware is produced in finishes Nanz plated and patinated finishes.

CHICAGO

Lengths Available: Center-to-Center: 4-3/4" 5-3/8" Backplate: 3-1/2" x 2" Collection: Collection: Octavio

SAN FRANCISCO

LOS ANGELES

© 1989 - 2022 ALL RIGHTS RESERVED

LONDON -