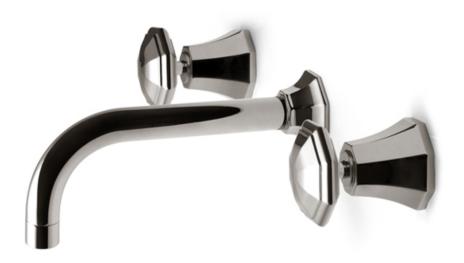

Handle Height: 3" Spout Projection: 9"

> Knob Style: AQ-1240.T5595 Spout Style: AQ-SBW3.5595.D0

Collection: Octavio

NEW YORK BOSTON CHICAGO MIAMI LOS ANGELES SAN FRANCISCO LONDON -