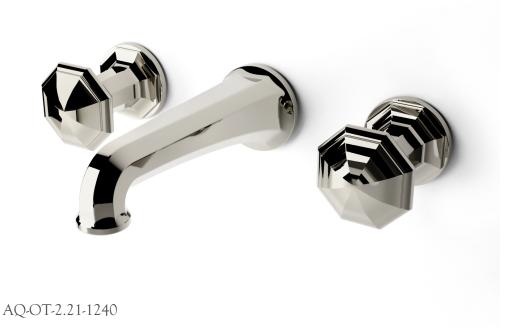

Combining the neoclassical lexicon of the octagon and the ogival curve, the Nanz Octavio collection is a popular choice for both traditional and transitional interiors. A variety of bath friendly finishes are offered. Contact one of our offices for more information and assistance with specification. The collection can be coordinated throughout a project. A variety of bath friendly finishes are offered. Contact one of our offices for more information and assistance with specification.

Handle Height: 3"

Spout Projection: 7-3/8"

Knob Style: AQ-1240

Knob Style: AQ-1240.T5914

Spout Style: AQ-SBW7

Collection: Octavio

Collection: Octavio

- NEW YORK BOSTON CHICAGO MIAMI LOS ANGELES SAN FRANCISCO