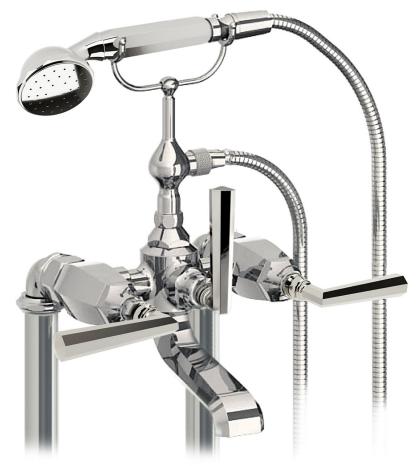

## AQ-OT-3F.2HS-2091

NANZAQUATIC, the bespoke plumbing collection from The Nanz Company, offers custom bath, shower and basin fittings to designers and builders for high end projects. All fittings are constructed from solid brass and are equipped with precision manufactured values designed to prevent scalding and conserve water. Configurations for shower and bath controls may be customized by choosing from our diverse range of handles, bells, and backplates. Shower heads can be paired with corresponding flanges and tub fillers, as well as bath accessories and cabinetry. A variety of finishes are offered. Contact one of our offices for more information and assistance with specification.

Height: 38-7/8"

Center-to-Center: 6-1/8"

Projection: 7-3/4"

Lever Style: N° 2091

Collection: Octavio

- NEW YORK

BOSTON

CHICAGO