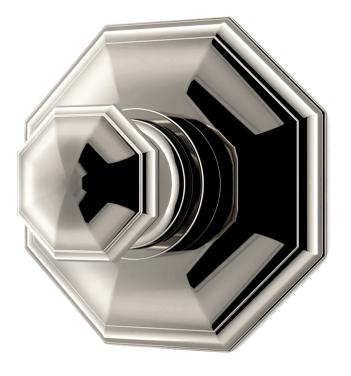

## AQ-OT-5.1-1240

The NANZ Thermostatic Shower control is manufactured in solid brass and features Huber anti-scalding technology. In addition, a safety feature requires button activation to reach the hottest temperatures. Valve comes with integral check valves and stops for easy installation and serviceability. Matching bath and basin fittings are offered, as are coordinating bath accessories and cabinetry. Combining the neoclassical lexicon of the octagon and the ogival curve, the NANZ Octavio collection is a popular choice for both traditional and transitional interiors. A variety of bath friendly finishes are offered. Contact one of our offices for more information and assistance with specification.83857

Backplate:  $5" \times 5"$ 

Knob Style: AQ-T1240.5307

Backplate Style: AQ-PT.087

Collection: Octavio

NEW YORK BOSTON CHICAGO MIAMI LOS ANGELES SAN FRANCISCO LONDON -