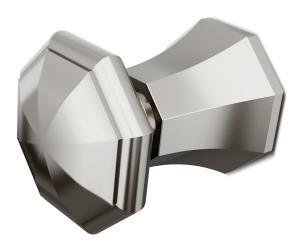

## AQ-OT-5.1DVC-1240

Combining the neoclassical lexicon of the octagon and the ogival curve, the NANZAQUATIC Octavio collection is a popular choice for both traditional and transitional interiors. The NANZAQUATIC Volumetric/ Diverter Shower control is manufactured in solid brass and features Fluehs technology. The control works with 1/2" or 3/4" NANZAQUATIC volume control valves, 2-way and 3-way diverter valves, with or without shared ports. A variety of bath friendly finishes are offered. Contact one of our offices for more information and assistance with specification.

Width: 2-1/4"

Height: 3

Knob Style: AQ-T1240.5307

Collection: Octavio

© 1989 - 2022 ALL RIGHTS RESERVED