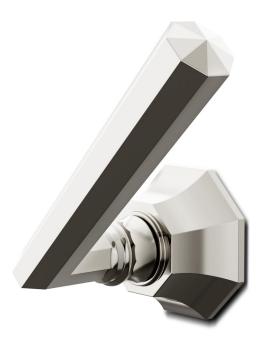

## AQ-OT-5.1DVC-2091

Combining the neoclassical lexicon of the octagon and the ogival curve, the NANZAQUATIC Octavio collection is a popular choice  $for both \ traditional \ and \ transitional \ interiors. \ The \ NANZAQUATIC \ \ Volumetric/\ Diverter \ Shower \ control \ is \ manufactured \ in \ solid$ brass and features Fluehs technology. The control works with 1/2" or 3/4" NANZAQUATIC volume control valves, 2-way and 3-way diverter valves, with or without shared ports. A variety of bath friendly finishes are offered. Contact one of our offices for more information and assistance with specification.

Baseplate: 2-1/8"

Height: 2-7/8"

Length:

Collection: Octavio

© 1989 - 2022 ALL RIGHTS RESERVED