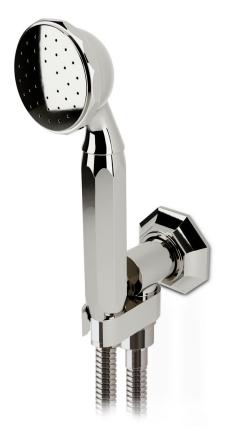

## AQ-OT-5.SHHW1

The plumbing collection from The Nanz Company offers custom bath, shower and basin fittings to designers and builders for high end projects. All fittings are constructed from solid brass and are equipped with precision manufactured valves designed to prevent scalding and conserve water. Configurations for shower and bath controls may be customized by choosing from our diverse range of handles, bells, and backplates. Shower heads can be paired with corresponding flanges and tub fillers, as well as bath accessories and cabinetry. A variety of finishes are offered. Contact one of our offices for more information and assistance with specification.

Height: 8-7/8"

Projection: 3-3/4"

Product Code: AQ-SHHW18.SA32.5595

Collection: Octavio

- NEW YORK

BOSTON

CHICAGO

MIAMI