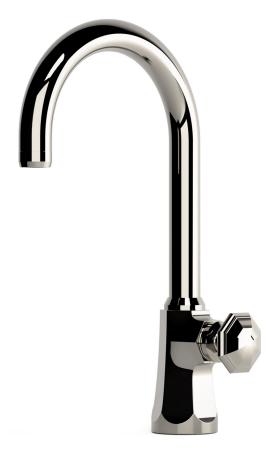

## AQ-OT-7.1.1-1004

The Nanz Monoblock Kitchen Faucet features a single control for volume as well as temperature. Turn for temperature-tilt to control volume. Fluhs valves assure balanced pressure and anti scald features. Tension is perfect for just the right feel. A separate hand spray is also available. Combining the neoclassical lexicon of the octagon and the ogival curve, the Nanz Octavio collection is a popular choice for both traditional and transitional interiors. Joined with a matching set of complementary components the collections can be used throughout a project. Selected examples appear below. A variety of bath friendly finishes are offered. Contact one of our offices for more information and assistance with specification.

Spout Height:

Spout Projection:

Knob Style: Nº 1240

Collection: Octavio

AQ-SKM9.1240.D5 Product Code:

Collection: Octavio © 1989 - 2022 ALL RIGHTS RESERVED