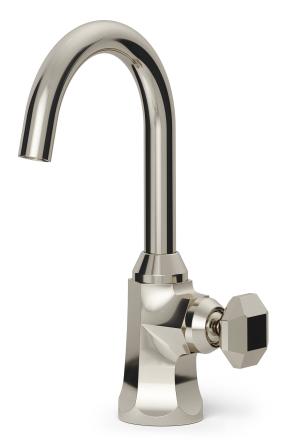

## AQ-PM-1.1.1-1013

The NANZ Monoblock Basin Faucet features a single control for volume as well as temperature. Turn for temperature-tilt to control volume. Fluhs valves assure balanced pressure. Tension is perfect for just the right feel. A separate hand spray is also available. Originally fashioned for a late 80s showhouse, the faceted surfaces of the NANZ prismatic collection were inspired by the art of the stone cutter. Joined with a matching set of complementary components the collections can be used throughout a project and is another wonderful example of a highly versatile transitional design style. Selected examples appear below. A variety of bath friendly finishes are offered. Contact one of our offices for more information and assistance with specification.102042

Spout Height: 12-3/4"

Spout Projection: 6-3/4"

Knob Style: No 1013

Collection: Prismatic

Product Code: AQ-SBAM9.1013

NEW YORK BOSTON CHICAGO MIAMI LOS ANGELES SAN FRANCISCO LONDON -