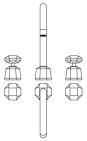

Handle Height: 3-1/8"

Spout Height: 9-7/8"

Knob Style: AQ-1013.T5488

Spout Style: AQ-SBD3.5488.D4

Collection: Prismatic

Collection: Prismatic

- NEW YORK BOS

BOSTON CHICAGO