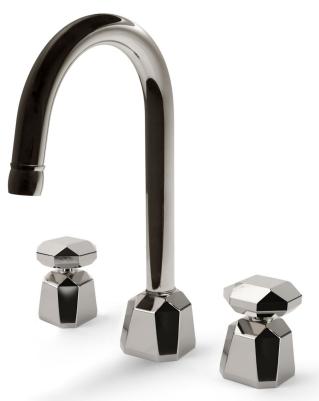

## AQ-PM-1.21-1013

Originally fashioned for a late 80s show-house, the faceted surfaces of the Nanz Prismatic collection were inspired by the art of the stone cutter. Joined with a matching set of complementary components the collections can be used throughout a project and is another wonderful example of a highly versatile transitional design style. A variety of bath friendly finishes are offered. Contact one of our offices for more information and assistance with specification.

Handle Height: 3-1/8"

Spout Height: 9-7/8"

Knob Style: AQ-1013.T5488

Spout Style: AQ-SBD3.5488.D4

Collection: Prismatic

Collection: Prismatic

- NEW YORK BOS

BOSTON CHICAGO