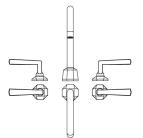

Handle Height: 2-1/2" Spout Height: 9-7/8"

> Lever Style: AQ-2023.LP5488 Spout Style: AQ-SBD3.5488.D0

Collection: Prismatic

NEW YORK BOSTON CHICAGO MIAMI LOS ANGELES SAN FRANCISCO LONDON -