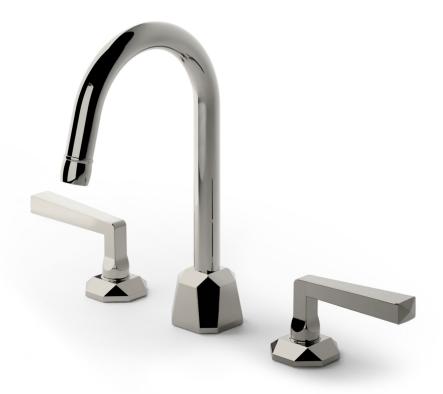

## AQ-PM-1.21-2023

Originally fashioned for a late 80s show-house, the faceted surfaces of the NANZ Prismatic collection were inspired by the art of the stone cutter. Joined with a matching set of complementary components the collections can be used throughout a project and is another wonderful example of a highly versatile transitional design style. A variety of bath friendly finishes are offered. Contact one of our offices for more information and assistance with specification.

Handle Height: 2-1/2" Spout Height: 9-7/8"

> Lever Style: AQ-2023.LP5488 Spout Style: AQ-SBD3.5488.D0

Collection: Prismatic

NEW YORK BOSTON CHICAGO MIAMI LOS ANGELES SAN FRANCISCO LONDON -