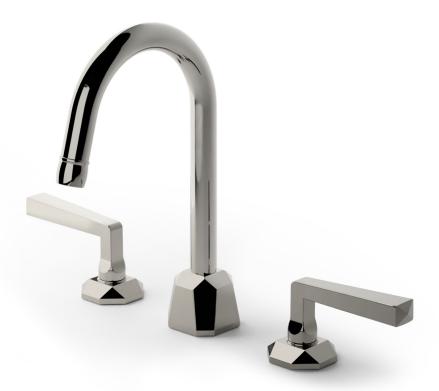

## AQ-PM-1.21-2023

Originally fashioned for a late 80s show-house, the faceted surfaces of the Nanz Prismatic collection were inspired by the art of the stone cutter. Joined with a matching set of complementary components the collections can be used throughout a project and is another wonderful example of a highly versatile transitional design style. A variety of bath friendly finishes are offered. Contact one of our offices for more information and assistance with specification.

Handle Height: 2-1/2"

Spout Height: 9-7/8

Lever Style: AQ-2023.LP5488

Spout Style: AQ-SBD3.5488.D0

Collection: Prismatic

Collection: Prismatic

- NEW YORK BOSTON CHICAGO MIAMI LOS ANGELES SAN FRANCISCO

THE NANZ COMPANY 121 VARICK STREET NEW YORK NY 10013 212 367 7000 NANZ.COM