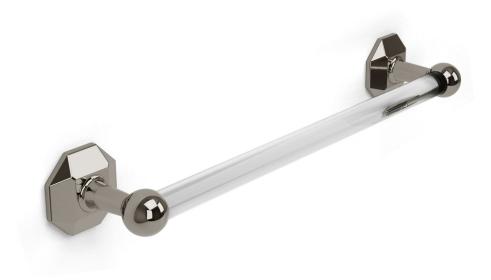

## AQ-PM-11.29

The Prismatic ball-end posts rest within octagonal faceted backplates. The rod can be ordered in glass, as shown, or in metal. Manufactured in the sizes below, custom lengths are also available. Longer dimensions will be provided with a center post. A comprehensive suite of aesthetically related bath hardware is also available, including towel rings, toilet paper dispensers and robe hooks. It is provided in twelve NANZ plated and patinated finishes.84705

Lengths Available: 18" 24" 30"

Projection: 3-1/2" 3-1/2" 3-1/2"

Backplate: 2-1/2" x 2-1/2" 2-1/2" x 2-1/2" 2-1/2" x 2-1/2"

Collection: Prismatic

NEW YORK BOSTON CHICAGO MIAMI LOS ANGELES SAN FRANCISCO LONDON -