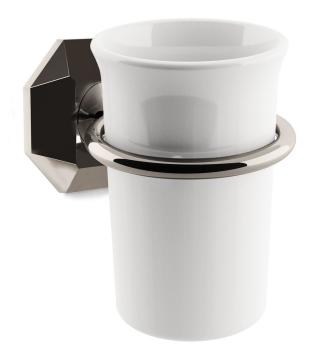

## AQ-PM-18.29

The faceted surfaces of the Prismatic backplate are here combined to the classic design of the tumbler holder. Manufactured in solid brass, the holder is available in twelve NANZ plated and patinated finishes. A comprehensive suite of aesthetically related bath hardware is also available, including towel rings, paper holders, and robe hooks.84695

Height x Width: 4.1/8" x 3" Projection: 3.1/2" Backplate: 2.1/2" x 2.1/2" Collection: Prismatic

NEW YORK BOSTON CHICAGO MIAMI LOS ANGELES SAN FRANCISCO LONDON -

NANZ & COMPANY 121 VARICK STREET NEW YORK NY 10013 212 367 7000 NANZ.COM