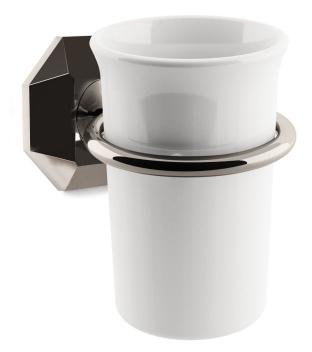

## AQ-PM-18.29

The faceted surfaces of the Prismatic backplate are here combined to the classic design of the tumbler holder. Manufactured in solid brass, the holder is available in twelve Nanz plated and patinated <u>finishes</u>. A comprehensive suite of aesthetically related bath hardware is also available, including towel rings, paper holders, and robe hooks.

|          |        |         |       | Height x Width:<br>Projection:<br>Backplate:<br>Collection:<br>Collection: | 4-1/8" x 3"<br>3-1/2"<br>2-1/2" x 2-1/2"<br>Prismatic<br>Prismatic |          |
|----------|--------|---------|-------|----------------------------------------------------------------------------|--------------------------------------------------------------------|----------|
| NEW YORK | BOSTON | CHICAGO | ΜΙΑΜΙ | LOS ANGELES                                                                | SAN FRANCISCO                                                      | LONDON - |