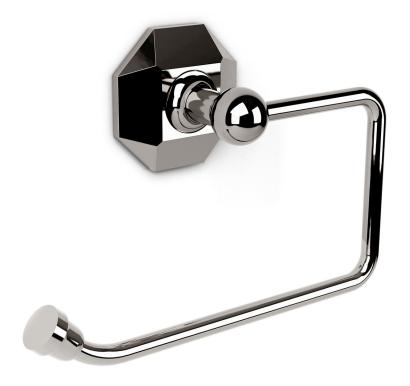

## AQ-PM-19.29

The NANZ single-post toilet paper holder is both easy to use and to install. Also offered is the double-post version. Cast from brass and precision machined, these bath accessories are a well considered collection of extraordinary quality. Matching bath and shower fittings are offered, as are coordinating bath accessories and cabinetry. Selected examples appear below. Originally fashioned for a late 80s showhouse, the faceted surfaces of the NANZ prismatic collection were inspired by the art of the stone cutter. Joined with a matching set of complementary components the collections can be used throughout a project and is another wonderful example of a highly versatile transitional design style. A variety of bath friendly finishes are offered. Contact one of our offices for more information and assistance with specification.83903

Height x Width: 3-1/2" x 6-1/2"

Projection: 2"

Backplate: 2-1/2"

Collection: Prismatic

NEW YORK BOSTON CHICAGO MIAMI LOS ANGELES SAN FRANCISCO LONDON -