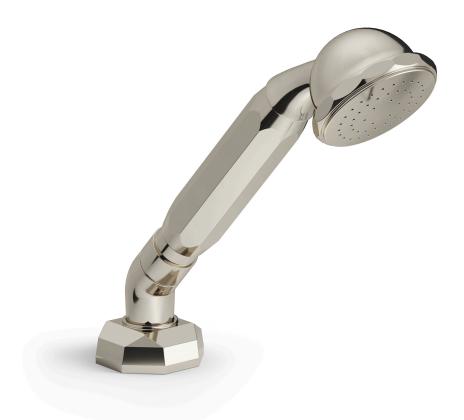

## AQ-PM-3.SHHD1

NEW YORK

BOSTON

CHICAGO

The plumbing collection from The Nanz Company offers custom bath, shower and basin fittings to designers and builders for high end projects. All fittings are constructed from solid brass and are equipped with precision manufactured valves designed to prevent scalding and conserve water. Configurations for shower and bath controls may be customized by choosing from our diverse range of handles, bells, and backplates. Shower heads can be paired with corresponding flanges and tub fillers, as well as bath accessories and cabinetry. A variety of finishes are offered. Contact one of our offices for more information and assistance with specification.

Height: 8-3/4"

Diameter: 2-1/8"

Product Code: Prismati

SAN FRANCISCO

Collection:

LOS ANGELES

380 3033 ATT BIGHTS PENERI/ED

LONDON -