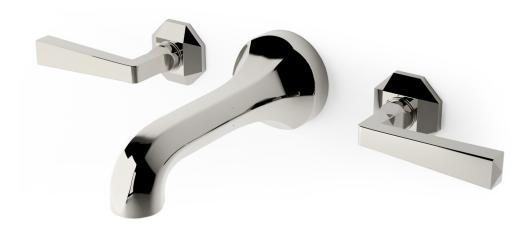

## AQ-PM-4.2-2023

Originally fashioned for a late 80s show-house, the faceted surfaces of the Nanz Prismatic collection were inspired by the art of the stone cutter. Joined with a matching set of complementary components the collections can be used throughout a project and is another wonderful example of a highly versatile transitional design style. A variety of bath friendly finishes are offered. Contact one of our offices for more information and assistance with specification.

Handle Height: 2-1/2"

Spout Projection: 6-3/4"

Lever Style: AQ-2023.LP5488

Spout Style: AQ-STUW9

Collection: Prismatic

Collection: Prismatic

© 1989 - 2022 ALL RIGHTS RESERVED

- NEW YORK BOSTON CHICAGO MIAMI LOS ANGELES SAN FRANCISCO LONDON -