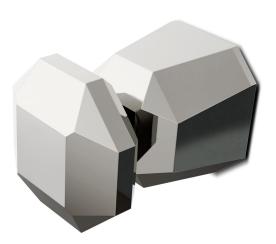

## AQ-PM-5.1DVC-1013

Originally fashioned for a late 80s showhouse, the faceted surfaces of the Nanz prismatic collection were inspired by the art of the stone cutter. Joined with a matching set of complementary components the collections can be used throughout a project and is another wonderful example of a highly versatile transitional design style. The NANZAQUATIC Volumetric/ Diverter Shower control is manufactured in solid brass and features Fluehs technology. The control works with 1/2" or 3/4" NANZAQUATIC volume control valves, 2-way and 3-way diverter valves, with or without shared ports. A variety of bath friendly finishes are offered. Contact one of our offices for more information and assistance with specification.

CHICAGO

Width: 2-1/8" x 2-1/8"

Height: 3-1/8"

Knob Style: AQ-T1013.5008

Collection: Prismatic

89 - 2022 ALL RIGHTS RESERVED