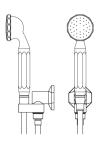

Height: 8-7/8" Projection: 3-3/4"

Product Code: AQ-SHHW18.SAH1.5844

Collection: Prismatic

NEW YORK

BOSTON

CHICAGO

MIAMI

LOS ANGELES