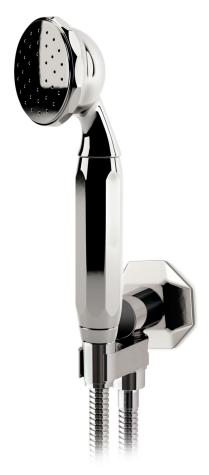

Height: 8-7/8" Projection: 3-3/4"

Product Code: AQ-SHHW18.SAH1.5844

Collection: Prismatic

NEW YORK

BOSTON

CHICAGO

MIAMI

LOS ANGELES