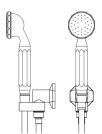

Height: 8-7/8"

Projection: 3-3/4

Product Code: AQ-SHHW18.SAH1.5844

Collection: Prismatic

Collection: Prismatic

© 1989 - 2022 ALL RIGHTS RESERVED