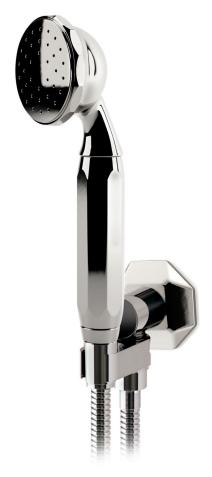

Height: 8-7/8"

Projection: 3-3/4

Product Code: AQ-SHHW18.SAH1.5844

Collection: Prismatic

Collection: Prismatic

© 1989 - 2022 ALL RIGHTS RESERVED