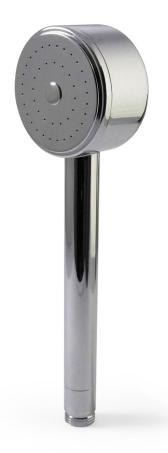

## Hand Shower 60

The plumbing collection from The Nanz Company offers custom bath, shower and basin fittings to designers and builders for high end projects. All fittings are constructed from solid brass and are equipped with precision manufactured valves designed to prevent scalding and conserve water. Configurations for shower and bath controls may be customized by choosing from our diverse range of handles, bells, and backplates. Shower heads can be paired with corresponding flanges and tub fillers, as well as bath accessories and cabinetry. A variety of finishes are offered. Contact one of our offices for more information and assistance with specification.

Length: 10-1/4"

Diameter: 3-1/16"

Product Code: AQ-SHH3

NEW YORK BOSTON CHICAGO MIAMI LOS ANGELES SAN FRANCISCO LONDON –