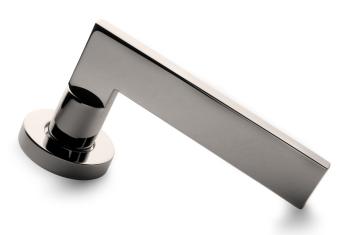

## EC-2065

The EC-2065 modern lever was designed in the middle of the 20th century. Minimal in appearance, both ends of the flat handle have a slight curve that reflects that of the circular shank. The base end of the handle continues along the curve of the cylindrical shank while the opposite end mirrors the curve. The edge of the rose continues the motif. Length 4%, projection 2-5/8%, rose diameter 1-3/4%. See all available finishes <u>here</u>.