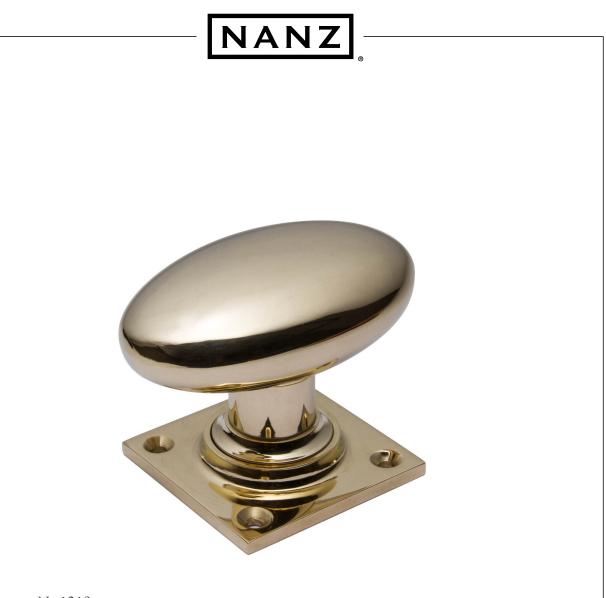

## Nº 1219

The No 1219 knob streamlines the traditional round knob with its sinuous profile. The knob and shank form one seamless, curving shape. It rests within a simple convex rose that is rimmed by a simple astragal. The clean, classic form of the handle makes it suitable for both contemporary and traditional interiors, and it is also available in black resin. Full mortise entry locks, privacy locks, passage latches, as well as tubular latches may be provided for use with this knob. All Nanz plated and patinated finishes are available.

82750

Diameter: 2-9/10" Projection: 2-1/10"

NEW YORK BOSTON CHICAGO MIAMI LOS ANGELES SAN FRANCISCO LONDON -

THE NANZ COMPANY 121 VARICK STREET NEW YORK NY 10013 212 367 7000 NANZ.COM