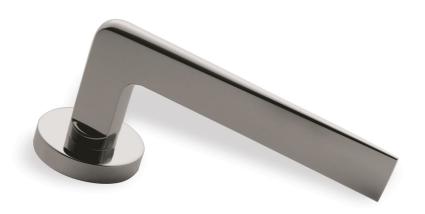

## Nº 2079

 $The \ No\ 2079\ mid-century\ lever\ is\ an\ updated\ classical\ design\ with\ a\ contemporary\ edge.\ The\ circular\ rose\ paired\ with\ the\ smooth\ lines$ of the handle creates a modern simplicity. A highly tapered end adds to the minimal appearance of the handle, making it appropriate for modern interiors. Recommended finishes include polished nickel, satin nickel, polished brass and dark oxidized bronze. All Nanz plated and patinated finishes are available. The handle can be provided with a variety of alternative rose designs. It can be used to operate tilt & turn windows and multi-point locking systems as well as traditional mortise locks.

Length: 5-1/8"

2-1/2" Projection:

Rose Diameter: 1-3/4"

Lever Style: Modern

LONDON -SAN FRANCISCO