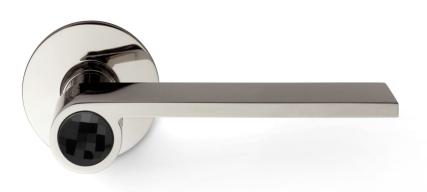

## Nº 2096FBA

The No 2096FBA represents the purity of modern design enriched with fine sophistication. A thin planar handle runs tangent to a cylindrical shank which is crowned with a faceted black agate. The circular rose with concealed screws infuses the lever's ideal forms with a functional aesthetic. This lever can be used with traditional full-mortise locksets or manufactured for use with multi-point doors and tilt & turn windows. All Nanz plated and patinated finishes are available.