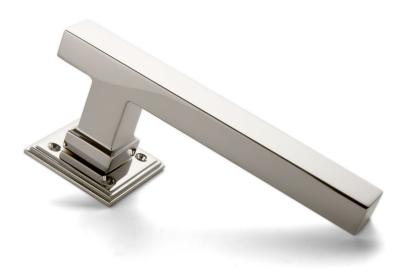

## Nº 2402

The No 2402 is a simple modern lever with an Oriental appearance. The rectilinear lever body extends past the cubic shank to create a T-configuration. The expanded shank base floats atop a stepped, square rosette with exposed fasteners. As is true with all Nanz handles, a multitude of alternate rose designs are also available. It is suitable for contemporary as well as transitional interiors and may be ordered in all Nanz plated and patinated finishes.