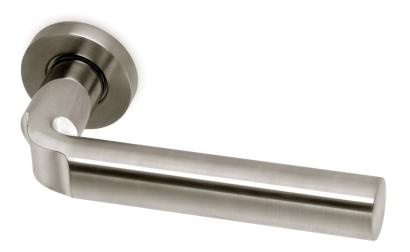

## N° 2500

 $The \ No\ 2500\ lever\ embodies\ a\ minimal istic\ aesthetic\ with\ its\ simple\ cylindrical\ body\ and\ clearly\ defined\ bend.\ While\ the\ lever\ is\ simple\ cylindrical\ body\ and\ clearly\ defined\ bend.$ in form, the unique design is hard to overlook. The handle features a flat cut-out bend before meeting the columnar shank. The clean lines make this lever suitable for contemporary and more modern interiors. It is also available as a wood or solid brass handle. All Nanz plated and patinated finishes are available. U.S. Patent No. D709,347 S