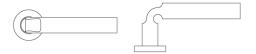

Length:

Projection: 2-5/8"

Rose Diameter: 1-3/4"

Lever Style: Modern

LONDON -

© 1989 - 2022 ALL RIGHTS RESERVED