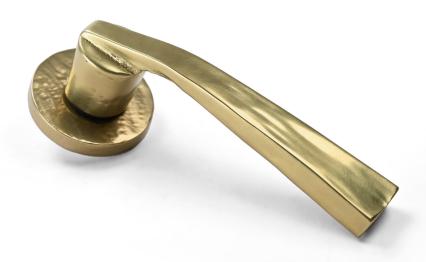

## Nº 2780 TXT

Studio Shamshiri and NANZ developed the varied handles through drawings, models, prototypes and a thoughtful manipulation of good ideas. The LA Collection draws from the diverse textures of California's urban and coastal environments. Exploring the interplay of materials, we believe the hardware evokes the city's natural beauty. The  $N^{\circ}$  2780 Arched Lever may be specified with traditional full-mortise locksets or manufactured for use with multi-point doors and tilt & turn windows. All Nanz plated and patinated <u>finishes</u> are available.