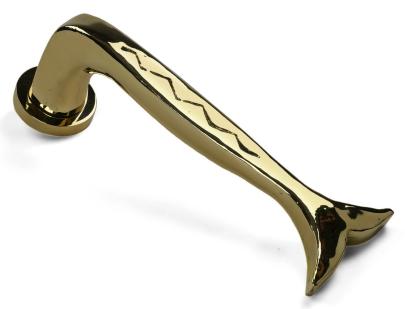

## Nº 2781 481

Designed and manufactured in collaboration with Studio Shamshiri, the Ojai Collection takes inspiration from the eponymous mountain town. The cast bronze hardware relies on both texture and what are often primitive forms to create a vernacular look and feel of historic California. The  $N^{\circ}$  2781 Fish Lever may be specified with traditional full-mortise locksets or manufactured for use with multi-point doors and tilt & turn windows. All Nanz plated and patinated finishes are available.

Length: 4-7/8"

Projection: 2"

NEW YORK BOSTON CHICAGO MIAMI LOS ANGELES SAN FRANCISCO LONDON -