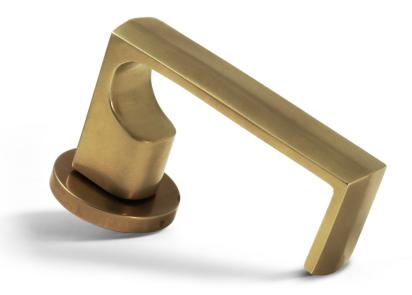

## Nº 2953

Designed as part of the Carver Series, the  $N^{\circ}$  2953 lever combines tactile curves with an organic cast form. This handle takes on a rustic feel with antique finishes, yet its rigid geometry functions well in modern interiors with a polished finish. The lever is suitable for a range of interiors and design styles. The handle can be used with traditional full-mortise locksets or manufactured for use with multipoint doors and tilt & turn windows.

Length: 3-7/16"

Projection: 2 -7/16"

SAN FRANCISCO LONDON -

THE NANZ COMPANY 121 VARICK STREET NEW YORK NY 10013 212 367 7000 NANZ.COM