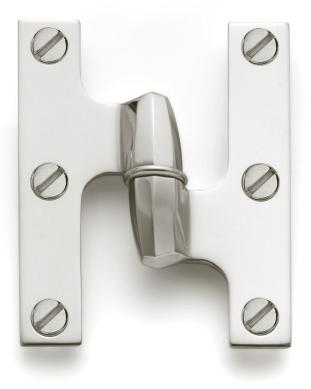

## Nº 3001F

- NEW YORK

The parabolic profile of the No 3001F faceted olive knuckle cabinet hinge presents a handsome decorative element when an alternative to butt hinges is required. The hinge is suitable for contemporary as well as traditional interiors. The hinge is handed; a right-hand hinge is shown. A version without faceting is also available. Straight, roped, beaded, knurled, octagonal, and faceted bushings can be substituted for the plain version shown. All Nanz plated and patinated finishes are available.

BOSTON

Height: 2-1/2"

Width: 2

Leaf Gauge: 1/8'

Knuckle Diameter: 7/8"

LOS ANGELES

Collection: Octavio

© 1989 - 2022 ALL RIGHTS RESERVED