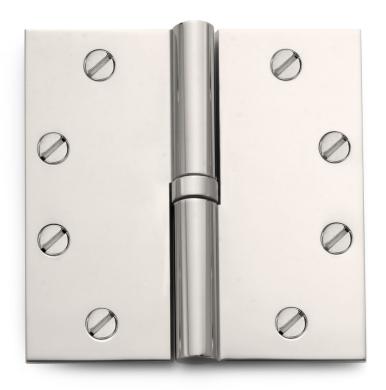

## Nº 3565

The No 3565 two knuckle butt hinge with a plain cylindrical bushing recalls the International Modernism of the early 20th century. While modern in design, the simple cylindrical knuckles make the hinge suitable for traditional interiors as well. The hinge can be manufactured with any of our full range of finials. Other decorative bushings can also be supplied to fit between the two knuckles. While available in the provided dimensions, it can be customized to any specification. The hinge is handed; a right-hand hinge is shown. All Nanz plated and patinated finishes are available.