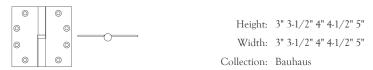

## Nº 3565

The No 3565 two knuckle butt hinge with a plain cylindrical bushing recalls the International Modernism of the early 20th century. While modern in design, the simple cylindrical knuckles make the hinge suitable for traditional interiors as well. The hinge can be manufactured with any of our full range of finials. Other decorative bushings can also be supplied to fit between the two knuckles. While available in the provided dimensions, it can be customized to any specification. The hinge is handed; a right-hand hinge is shown. All Nanz plated and patinated finishes are available.