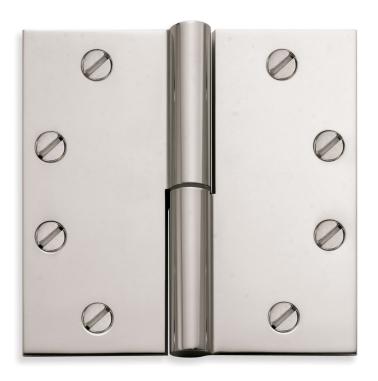

## Nº 3573

The  $N^{\circ}$  3573 two knuckle lift-off butt hinge with recalls the International Modernism of the early 20th century. While modern in design, the simple cylindrical knuckles make the hinge suitable for traditional interiors as well. The hinge can be manufactured with any of our full range of finials. Nanz has also manufactured custom decorative bushings to fit between the two knuckles. Custom sizes are available. The hinge is handed; a right-hand hinge is shown. All Nanz plated and patinated finishes are available.80383

Height: 3" 3-1/2" 4" 4-1/2" 5" 6" Width: 3" 3-1/2" 4" 4-1/2" 5" 6"

Leaf Gauge: 3/32" 1/8" 1/8" 1/8" 5/32" 5/32"

Knuckle Diameter: 3/8" 1/2" 1/2" 1/2" 5/8" 5/8"

NEW YORK BOSTON CHICAGO MIAMI LOS ANGELES SAN FRANCISCO LONDON -