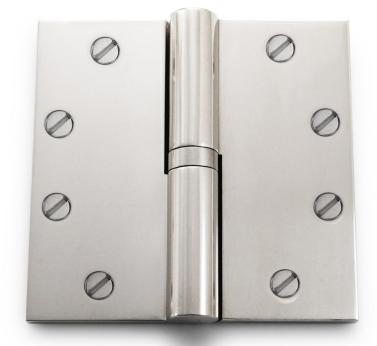

## Nº 3585

The N° 3585 heavy-duty two knuckle butt hinge with a plain cylindrical bushing recalls the International Modernism of the early 20th century. While modern in design, the simple cylindrical knuckles make the hinge suitable for traditional interiors as well. The hinge can be manufactured with any of our full range of finials. Other decorative bushings can also be supplied to fit between the two knuckles. While available in the provided dimensions, it can be customized to any specification. All Nanz plated and patinated finishes are available.