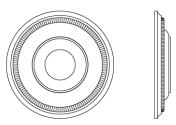

## Nº 5224S

 $The \ N^{o}\ 5224S\ Georgian\ rosette, appropriate\ for\ a\ great\ variety\ of\ Nanz\ traditional\ handles,\ has\ an\ ogee\ profile\ ringed\ by\ a\ straight$ knurl, then a slight step. The elegant design can accompany a vast selection of knobs and some levers. It is offered in several diameters, but can be manufactured to be used with any handle if required. All Nanz plated and patinated finishes are available.