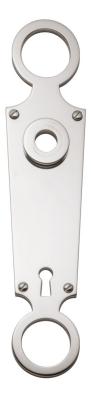

## Nº 5741

The design of the  $N^{\circ}$  5741 escutcheon maintains a gracefully angular approach and symmetrical, linear austerity. The escutcheon is designed to be used with Multi-Point locking systems and can be provided with a cut-out for profile cylinder or thumbturn or simply applied as a push plate. As Multi-Point systems vary greatly in configuration, it is necessary to provide exact specifications of the lock being used on a project before the escutcheon can be manufactured. Most Nanz levers can be modified for use with Multi-Point locks. All Nanz plated and patinated finishes are available finishes.

Height: 8-3/4"

Width: 2

Projection: 1/8

N —

© 1989 - 2022 ALL RIGHTS RESERVED