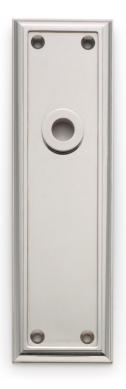

## Nº 5750

The  $N^{\circ}$  5750 escutcheon plate with wide ovolo and stepped molding can be used simply as a pushplate or manufactured for use with a handle, thumbturn, or cylinder. Most Nanz levers, knobs, and thumbturns can be ordered with this escutcheon. This escutcheon plate can be used as the outline for a vast array of complementary products. Switch and outlet plates, push buttons for elevators, and mail slot escutcheons are several examples. All Nanz plated and patinated finishes are available. All Nanz plated and patinated finishes are available. 80961

Height: 8"
Width: 2-5/8"

- NEW YORK BOSTON CHICAGO MIAMI LOS ANGELES SAN FRANCISCO LONDON -