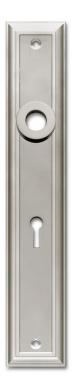

## Nº 5750KE

 $The \ N^{\circ}\ 5750KE\ escutcheon\ plate\ features\ stepped\ molding\ both\ on\ the\ terminating\ edge\ and\ dropped\ face.\ The\ escutcheon\ is\ designed\ and\ dropped\ face.$ to be used with Multi-Point locking systems and can be provided with a cut-out for profile cylinder or thumb turn or simply applied as a push plate. As Multi-Point systems vary greatly in configuration, it is necessary to provide exact specifications of the lock being used on a project before the escutcheon can be manufactured. Custom sizes are available upon request. All Nanz plated and patinated finishes are available.

Height: 9-3/8"

Width: 1-5/8"

LONDON -

© 1989 - 2022 ALL RIGHTS RESERVED